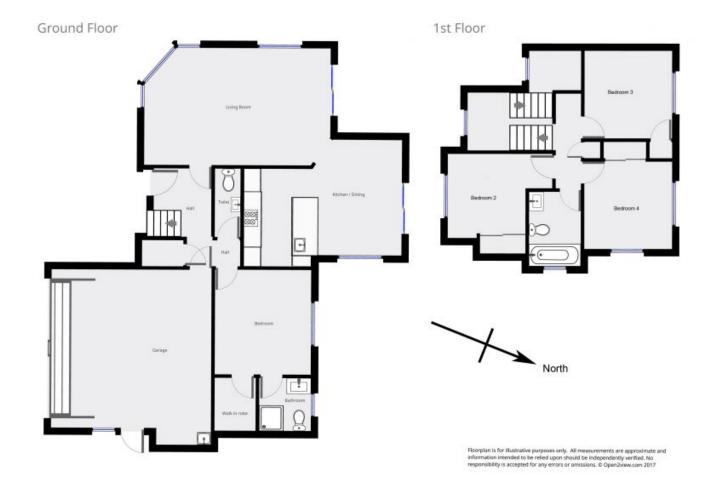

## Captivating, charming and Ready to Go

Immaculately refurbished with quality and elegance, this appealing 4 bedroom home has all the features discerning buyers are searching for. A stylish designer kitchen with breakfast bar, stone benchtop and modern appliances will be the focal point of conversation with family and friends, while you create culinary delights worthy of Masterchef.

The spacious lounge and open plan dining, flow seamlessly to the deck & private flat back yard. This home captures all day sun, has a picturesque outlook and is perfect for timeless BBQs on those long summer evenings. 2 renovated bathrooms, new carpet and vinyl flooring complement the freshness of the new colours throughout. Plus there is a 2 car garage and an extra off-street park.