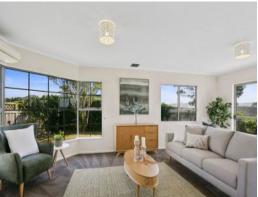

The spacious lounge and open plan dining, flow seamlessly to the deck & private flat back yard. This home captures all day sun, has a picturesque outlook and is perfect for timeless BBQs on those long summer evenings. 2 renovated bathrooms, new carpet and vinyl flooring complement the freshness of the new colours throughout. Plus there is a 2 car garage and an extra off-street park.