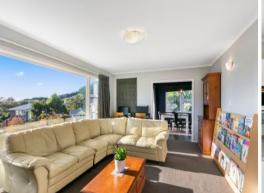

Large living areas and 3 bedrooms upstairs with a bedroom and a sprawling rumpus downstairs. All enjoying the all day, all year round sun and the warmth of the conservatory, the cosy pellet fire and heatpump sharing the warmth via the heat transfer system. The enduring summer sunsets and the panoramic view over Tawa completes a restful soothing vista.