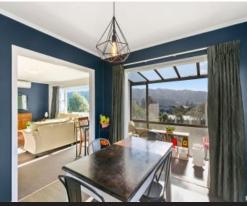

Large living areas and 3 bedrooms upstairs with a bedroom and a sprawling rumpus downstairs. All enjoying the all day, all year round sun and the warmth of the conservatory, the cosy pellet fire and heatpump sharing the warmth via the heat transfer system. The enduring summer sunsets and the panoramic view over Tawa completes a restful soothing vista.