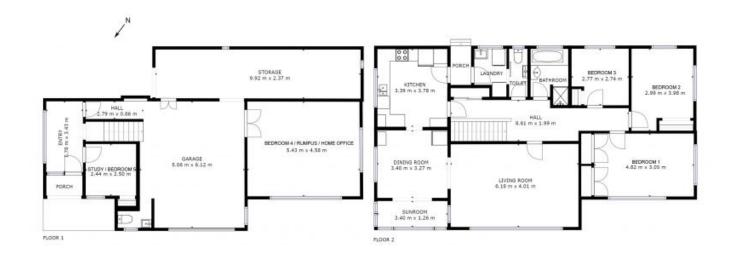

76 Raroa Terrace Tawa, Wellington

## Sun-drenched, spacious family home

This affordable and expansive 4/5 bedroom home will appeal to families of all ages, persons who wish to run a business from home and/or a tradesperson wanting extra mancave, workshop and storage space.

Large living areas and 3 bedrooms upstairs with a bedroom and a sprawling rumpus downstairs. All enjoying the all day, all year round sun and the warmth of the conservatory, the cosy pellet fire and heatpump sharing the warmth via the heat transfer system. The enduring summer sunsets and the panoramic view over Tawa completes a restful soothing vista.