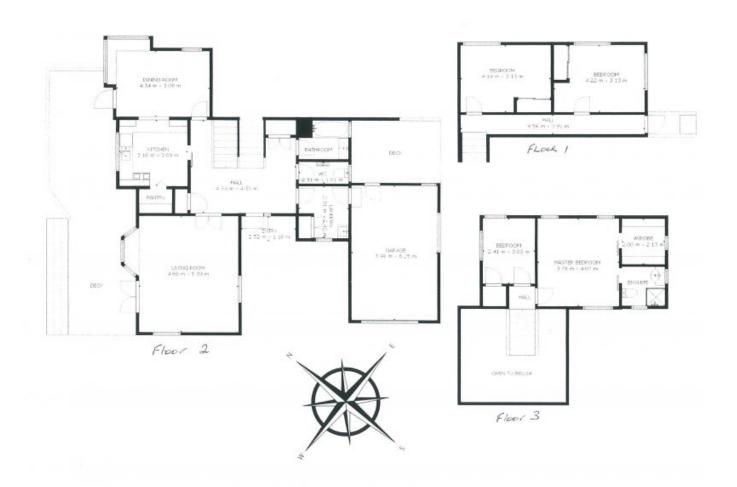

## This will delight you and excite you.

Picture perfect in so many ways, the colourful setting of this private, spacious 4 bedroom home will surely set your heart beating.

The setting is divine, blessed with all day sun, surrounded by bush where your feathered neighbours include Mr ?Tui's ?clan and Mrs Kereru's whanau and the cedar exterior blends with the backdrop of the greenery. You will love the charm and spaciousness of the chapelled ceilings of the living rooms, the functionality of the en-suite, the family bathroom and the newish kitchen, complete with its gleaming granite benchtop and sizable pantry.