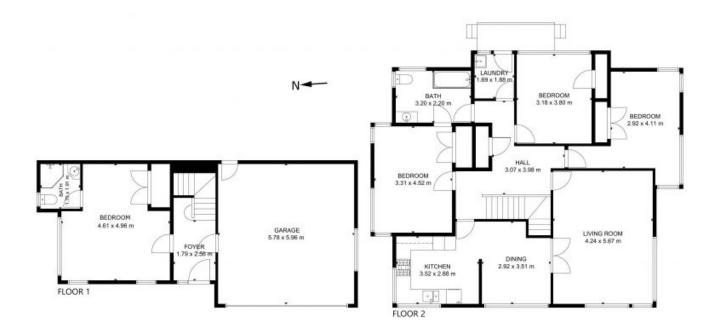

4 Nether Green Crescent Johnsonville, WLNZ

## Highly desirable in so many ways

This spacious 4 bedroom home will surely set your heart beating with a combination of pleasing features that the most discerning buyers are seeking: presentation, sizable dimensions through-out, functionality, sunshine and a highly sought after address.