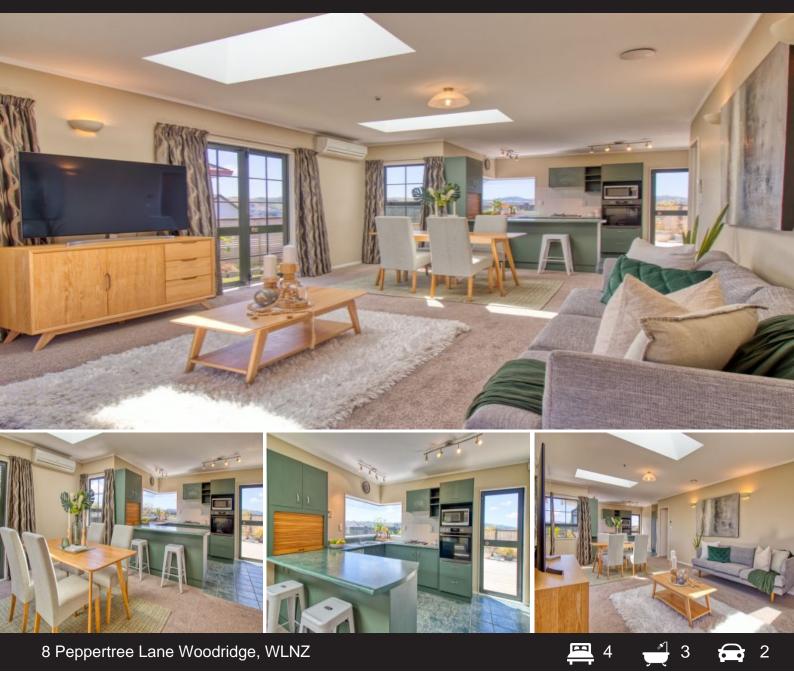

## **EXQUISITE INSIDE-OUT LIVING**

The picturesque setting and the distinctive design reflect the uniqueness and individuality of this enchanting home.

The kitchen is functional and convenient while the living area provides excellent entertaining options, encompassed with seamless indoor/outdoor flow out to the private outdoors. The captivating garden, expansive deck area and the sprawling lawn is a picture perfect paradise for children, pets, BBQ's & entertaining.

Phone Craig Freear Now. 0274 441 922

**Craig Freear** 0274441922

8 Peppertree Lane, Woodridge, Wellington 6037 TOTAL APPROX. FLOOR AREA 124 SQ.M White very datert has been made to essure the accuracy of the foor plan contained here, measurements of doors, windows, rooms and any other itera are approximate and no responsibility is salent for any error, or mission, or mission This plan is far illustrative gurposes only and should be used as such by any prospective purchase.