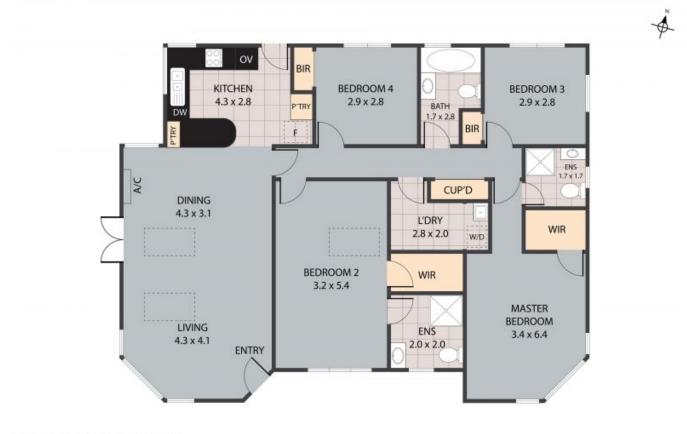

Phone Craig Freear Now. 0274 441 922

**Craig Freear** 0274441922

8 Peppertree Lane, Woodridge, Wellington 6037 TOTAL APPROX. FLOOR AREA 124 SQ.M White very datert has been made to essure the accuracy of the foor plan contained here, measurements of doors, windows, rooms and any other itera are approximate and no responsibility is salent for any error, or mission, or mission This plan is far illustrative gurposes only and should be used as such by any prospective purchase.