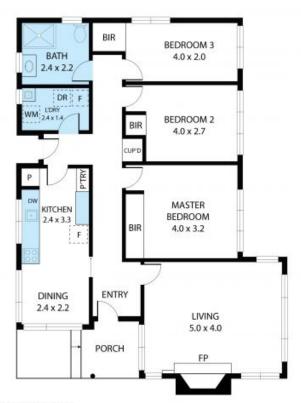

## **Craig Freear**

0274441922

20 Franklyn Road, Tawa, Wellington 5028
TOTAL APPROX FLOOR AREA 92 SQ.M.
White every strengt hos been made to ensure the accuracy of the floor plan contained fixers, measurements of doors windows, command any other tensor are approximately and road responsibility is taken for any error, or insistance. This plan is for illustrative purposes only and should be used an such by any prespective purchases.