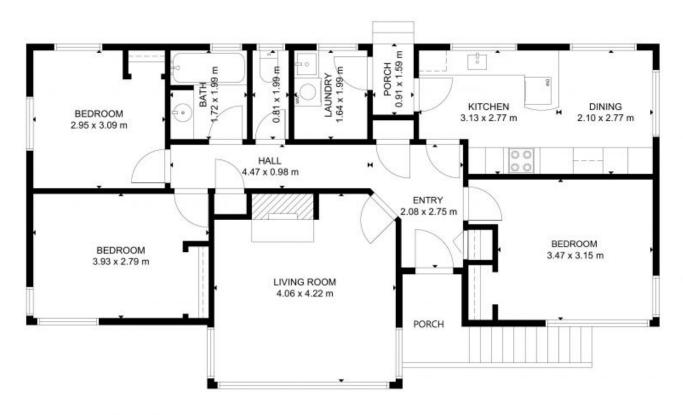

Not for the faint hearted, this 3 bedroom property needs major refurbishment however the entry price will be universally realistic to reflect this.

Tangible features include: a handy location, tandem off street parking for 3 - 4 cars and an expansive outlook capturing glimpses of the airport and the harbour.