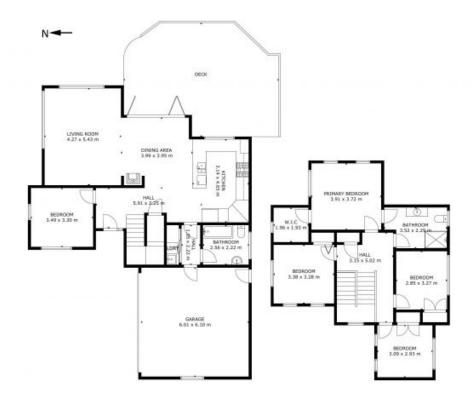

The 5 bedrooms, 2 bathrooms & double garage is perfect for you and your family while the expansive open plan living flows seamlessly to the private outdoor patio and decking area

The designer kitchen with its durable stone top & breakfast bar is the heart of the home, enabling you to create magical food, chat with family and friends and watch the children play, all at the same time.